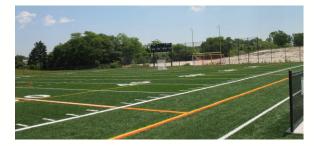

## **Project Description:**

Laser was awarded this project in August of 2011. It primarily consisted of constructing two new synthetic turf multipurpose fields. One of the challenges of this project was the subsurface material was mostly beach sand and unsuitable for use as a sub-base for the fields. In conjunction with the engineers of record and the County, Laser amended the existing sandy material to provide a satisfactory sub-base upon which to construct the synthetic-turf fields and all of the site amenities.

- Complete with self-contained under drain system
- Perimeter fencing and grandstand bleachers
- Scoreboards and poured-in-place retaining wall
- Brick-paver plaza area
- Concrete walks and flag pole
- Precast concrete restroom, concession and storage building
- Electrical service and water service
- Irrigation and landscaping
- Two synthetic turf multi-purpose fields