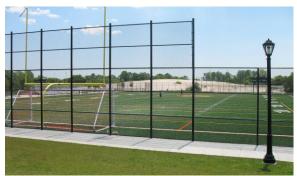

- Complete with self-contained under drain system
- Perimeter fencing and grandstand bleachers
- Scoreboards and poured-in-place retaining wall
- Brick-paver plaza area
- Concrete walks and flag pole
- Precast concrete restroom, concession and storage building
- Electrical service and water service
- Irrigation and landscaping
- Two synthetic turf multi-purpose fields