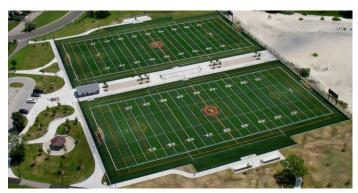

## **Project Description:**

Laser was awarded this project in August of 2011. It primarily consisted of constructing two new synthetic turf multipurpose fields. One of the challenges of this project was the subsurface material was mostly beach sand and unsuitable for use as a sub-base for the fields. In conjunction with the engineers of record and the County, Laser amended the existing sandy material to provide a satisfactory sub-base upon which to construct the synthetic-turf fields and all of the site amenities.

- Complete with self-contained under drain system
- Perimeter fencing and grandstand bleachers
- Scoreboards and poured-in-place retaining wall
- Brick-paver plaza area
- Concrete walks and flag pole
- Precast concrete restroom, concession and storage building
- Electrical service and water service
- Irrigation and landscaping
- Two synthetic turf multi-purpose fields