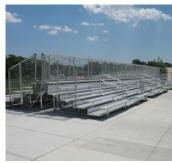

- Complete with self-contained under drain system
- Perimeter fencing and grandstand bleachers
- Scoreboards and poured-in-place retaining wall
- Brick-paver plaza area
- Concrete walks and flag pole
- Precast concrete restroom, concession and storage building
- Electrical service and water service
- Irrigation and landscaping
- Two synthetic turf multi-purpose fields